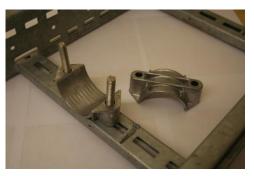

## Installation Instructions 2A Aluminium Two Hole Cable Clamp

 Position the cable clamp and 2 bolts (not supplied) onto the support structure. 2A Clamp

2) Install the cable.

 Locate the other half of the cable clamp. Secure with 2 fastening nuts and washers (not supplied) and tighten.