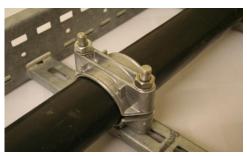

## Installation Instructions 2A Aluminium Two Hole Cable Clamp

 Position the cable clamp and 2 bolts (not supplied) onto the support structure. 2A Clamp

2) Install the cable.

 Locate the other half of the cable clamp. Secure with 2 fastening nuts and washers (not supplied) and tighten.

4) **Important.** Do not over tighten the cleat. The cleat should secure the cable but does not need to be so tight that the cable bulges at either side of the cleat.

Issue 01 02/05/13

Ellis Patents Ltd High Street, Rillington, Malton, North Yorkshire YO17 8LA United Kingdom T. +44 (0)1944 758395 F. +44 (0)1944 758808 sales@ellispatents.co.uk www.ellispatents.co.uk