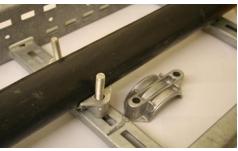

## Installation Instructions 2A Aluminium Two Hole Cable Clamp

 Position the cable clamp and 2 bolts (not supplied) onto the support structure. 2A Clamp

2) Install the cable.

 Locate the other half of the cable clamp. Secure with 2 fastening nuts and washers (not supplied) and tighten.